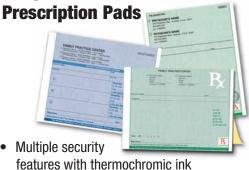

## **Tamper Resistant**

- Available in pads or books
- Blue or green (per state law)
- · Meets requirements for MEDICAID and CA, CO, FL, GA, IN, KY, ME, WA, WV & WY