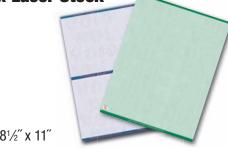

#### **Rx Laser Stock**

- 8½" x 11"
- · Multiple security features with thermochromic ink
- Three formats in blue or green
- · Ask about our CA and WA formats