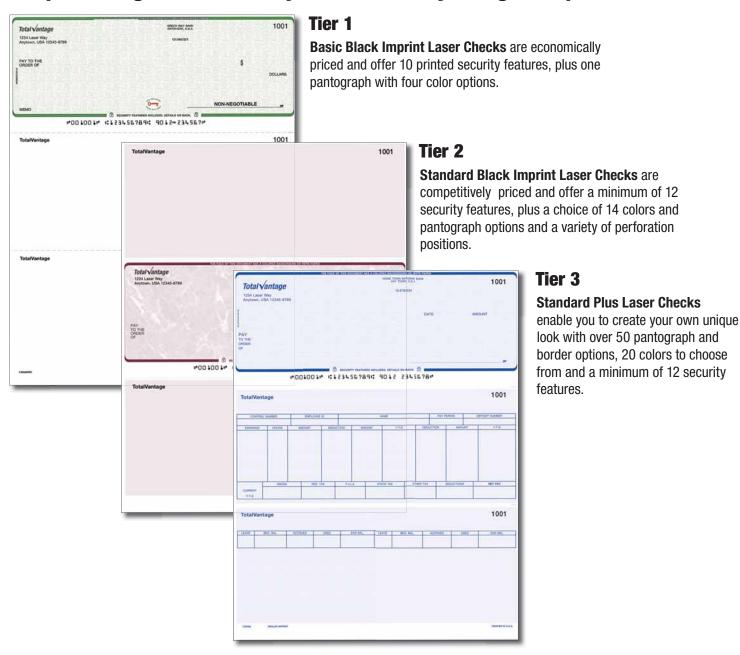

# Our Laser Check Program offers three tiers of secure, software compatible laser checks, each with its own distinctive features providing the versatility to meet every budget requirement.

Our Laser Check Program is designed for small businesses to large corporations and offers a variety of security and design levels to meet your needs and your bottom line. All we need to get started is a sample of your current check and the name of your software program.