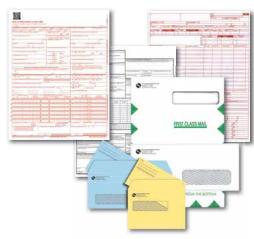

#### Claim Forms / **Claim Form Envelopes**

- Submit and process health insurance claims to Medicare and Medicaid clearinghouses
- Printed in red ink on special bond paper in strict compliance with government regulations and specifications
- Compatible claim mailing envelopes with security screen in various configurations