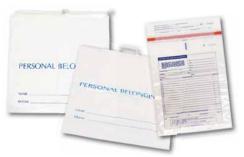

#### **Patient Storage Bags**

#### **Drawstring & Snap Handle Bags**

- Provide peace of mind to both the patient and the caregivers
- Large envelope style

#### **Tamper-Evident Patient** Valuables Bags

 Sturdy and secure, perfect for wallets, watches, jewelry and other small valuables